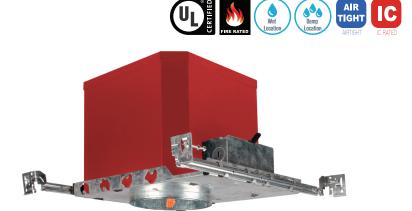

## **DESCRIPTION**

- 2 Hours Fire Rated UL Listed (UL 1598 / UL 263)
- Air Tight (ASTM Standard E283-04)
- Pre-installed 3port push in quick connector
- 13-5/8" to 25" Swivel Hanger Bar with pre-installed nails
- Housing adjusts from 1-1/2" to accommodate various ceiling thickness
- Ideal male orange quick connector (30-682M)
- For use only with UL or cUL Classified LED Retrofit kit suitable for 5 inches recessed housing
- Spacing of luminaires not to exceed one per 25 sq ft of ceiling area with min separation of 3 ft between luminaires
- 2hr Floor ceiling Luminaire provides up to 2 hours of protection in L500, L505, L511, L536, L538, L541, L556, L577, M500, M510, M521 and M543 Floor-Ceiling Designs
- 1hr Floor ceiling Luminaire provides up to 1 hour of protection in L500, L505, L511, L536, L538, L541, L556, L577, M500, M510, M521 and M543 Floor-Ceiling Designs
- 1hr Roof ceiling 1 hr fire rated P500-Series Roof-Ceiling designs

#### Listinas

- cULus Listed for Damp Location
- cULus Listed for Wet Location (with specified trims)
- cULus Listed for Feed Through
- Certified under ASTM-E283 for Air tight construction