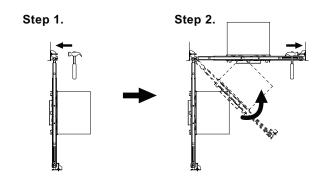

## **INSTALLATION BY SWIVEL BAR HANGER**

#### Bar Hanger

- Swivel-headed bar hangers with pre-installed nail support housing at any point along graph
- Captive nail penetrates standard and engineered lumber
- Adjusts from 13-5/8" to 25" wide
- Can be repositioned along short side or long side of plaster frame