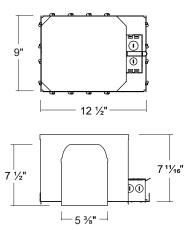

# L - TECH®

## FL500ICA

#### 5" LED IC AT New Construction Housing 2 Hours Fire Rated



## Dimensions



## **DESCRIPTION**

- 2 Hours Fire Rated UL Listed (UL 1598 / UL 263)
- Air Tight (ASTM Standard E283-04)
- Pre-installed 3port push in quick connector
- 13-5/8" to 25" Swivel Hanger Bar with pre-installed nails
- Housing adjusts from 1-1/2" to accommodate various ceiling thickness
- Ideal male orange quick connector (30-682M)
- For use only with UL or cUL Classified LED Retrofit kit suitable for 5 inches recessed housing
- Spacing of luminaires not to exceed one per 25 sq ft of ceiling area with min separation of 3 ft between luminaires
- 2hr Floor ceiling Luminaire provides up to 2 hours of protection in L500, L505, L511, L536, L538, L541, L556, L577, M500, M510, M521 and M543 Floor-Ceiling Designs
- 1hr Floor ceiling Luminaire provides up to 1 hour of protection in L500, L505, L511, L