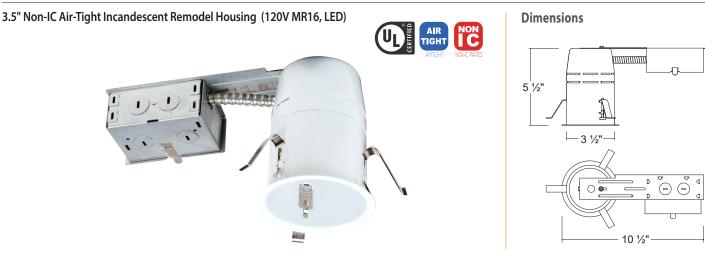

#### Description

3.5" Non-IC Air-Tight Incandescent Remodel Housing (120V MR16, LED)

#### **Junction Box**

- Listed for through branch circuit wiring
- Contains one 1-1/8", six 7/8" knockouts and four Romex pryouts with strain relief

#### **Remodel Clips**

 Three Remodel clips secure housing and accommodates 1/2" and 5/8" ceiling materials.

#### **Thermal Protector**

• Self resetting thermal protector deactivates fixture if overheating occurs due to improper lamping or misapplied insulation.