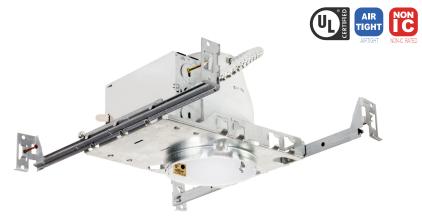

### **H400GU**

4" Non-IC Air-Tight Incandescent New construction Housing (120V MR16, LED)

## **ORDERING INFORMATION**

Model No. Description

H400GU 4" Non-IC Air-Tight Incandescent New construction Housing (120V MR16, LED)

#### Plaster Frame

 Galvanized steel construction. The housing can be removed from plaster frame to provide access to the junction box

#### **Junction Box**

- Listed for through branch circuit wiring
- Contains seven 7/8" knockouts and four Romex pryouts with strain relief

#### **Bar Hanger**

- Pre-installed Real nail easily installs in regular lumber, engineered lumber
- Bar Hangers are adjustable from 13-5/8" to 25" and can be repositioned 90 degree on plaster frame

#### Listings

- cULus Listed for Damp Location
- cULus Listed for Feed Through

KOREA : A-1804,WOOLIM BLUE NINE, 240-21,YEOMCHANG-DONG, GANGSEO-GU, SEOUL, 157-779 TEL : 82-2-2666-2917~8 / FAX : 82-2-2666-7052 E-mail : ltech77@ltechcorp.com