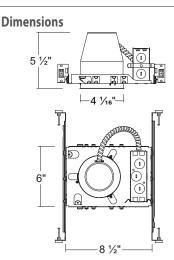

#### Plaster Frame

 Galvanized steel construction. The housing can be removed from plaster frame to provide access to the junction box

#### **Junction Box**

- Listed for through branch circuit wiring
- Contains seven 7/8" knockouts and four Romex pryouts with strain relief

#### **Bar Hanger**

- Pre-installed Real nail easily installs in regular lumber, engineered lumber
- Bar Hangers are adjustable from 13-5/8" to 25" and can be repositioned 90 degree on plaster frame