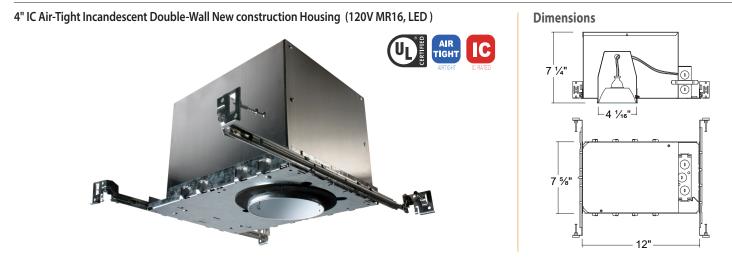

#### Model No.

H400GUICA

Description

4" IC Air-Tight Incandescent Double-Wall New construction Housing (120V MR16, LED)

#### **Plaster Frame**

 Galvanized steel construction. The housing can be removed from plaster frame to provide access to the junction box

#### **Junction Box**

- Listed for through branch circuit wiring
- Contains seven 7/8" knockouts and four Romex pryouts with strain relief

#### **Bar Hanger**

- Pre-installed Real nail easily installs in regular lumber, engineered lumber
- Bar Hangers are adjustable from 13-5/8" to 25" and can be repositioned 90 degree on plaster frame